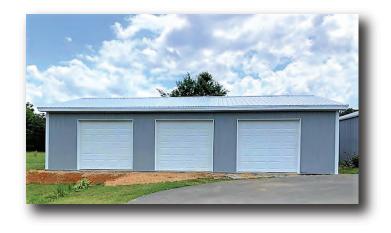

igodol

The versatility of cold-formed steel framing allows FastFrame<sup>™</sup> to help you design a building to fit your needs. From RV storage to large garage buildings, we can build what you need!

Steel framing is a strong yet light-weight material. Installing a steel framed building is fast and easy, saving time and money.

# <u>Size</u>

\*Widths from 12' - 60' \*Lengths from 15' - Endless \*Eave Heights up to 16' \*Gable or Eave Side Openings Available