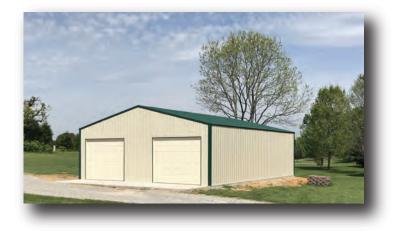

igodol

The versatility of cold-formed steel framing allows FastFrame<sup>™</sup> to help you design a building to fit your needs. From RV storage to large garage buildings, we can build what you need!

Steel framing is a strong yet light-weight material. Installing a steel framed building is fast and easy, saving time and money.

## Roof & Walls

\*26 or 29 Gauge Available \*Painted or Galvalume \*23 Colors Available \*Vertical Wall Panels \*Wainscot Available